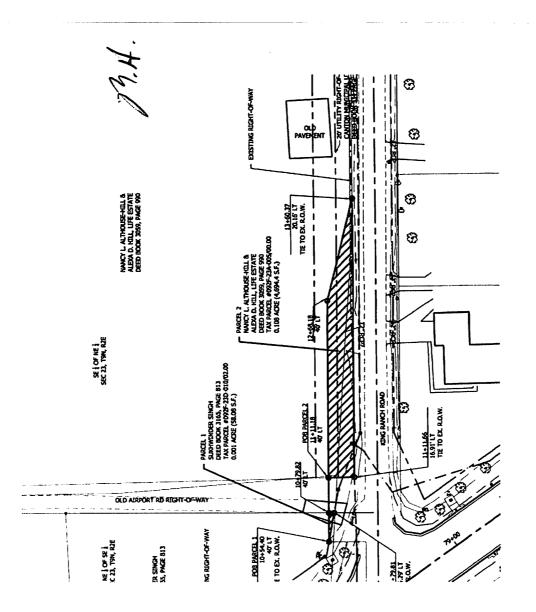

Supervisors the following described land:

The following description is based on the Mississippi State Plane Coordinate System, West Zone, NAD 83(2011), grid values using a scale factor of 0.99995932 and a convergence angle of (+) 00 degrees 09 minutes 28.5 seconds as developed by the Mississippi Department of Transportation for Project No. STP-0024-00(055) LPA/108165-701000. The intent of this description is to convey that portion of the Grantor's property lying within the proposed right of way as defined by said project and as shown on the Right of Way Acquisition Maps for said project.

Commencing from a 3" steel pipe with a cap found marking the Southeast Corner of Section 23, Township 9 North, Range 2 East, run thence N 00° 00' 00" E for a distance of 2,577.76 feet to a point on King Ranch Road, said point also being North of the centerline of Highway 22 and 49.81 feet left of Station 78+35.82 of Federal Aid Primary Project No. HES-024-2(12); run thence N 90° 00' 00" W for a distance of 32.84 feet to an iron pin; run thence N 00° 11' 06" W for a distance of 56.79 feet to an iron pin set, said iron pin being the **POINT OF BEGINNING**; run thence N 00° 11' 06" W for a distance of 158.35 feet to an iron pin set; run thence N 13° 53' 46" E for a distance of 94.31 feet to an iron pin set on the existing Right-of-Way of King Ranch Road; run thence along said right-of-way S 00° 13' 00" E for a distance of 249.35 feet to an iron pin set; run thence S 88° 38' 00" W for a distance of 23.09 feet to the **POINT OF BEGINNING**, containing 0.108 Acres (4,694.40 square feet), more or less, and being situated in **THE SOUTHEAST ¼ OF THE NORTHEAST 1/4 OF SECTION 23, T9N, R2E, MADISON COUNTY, MS.** 