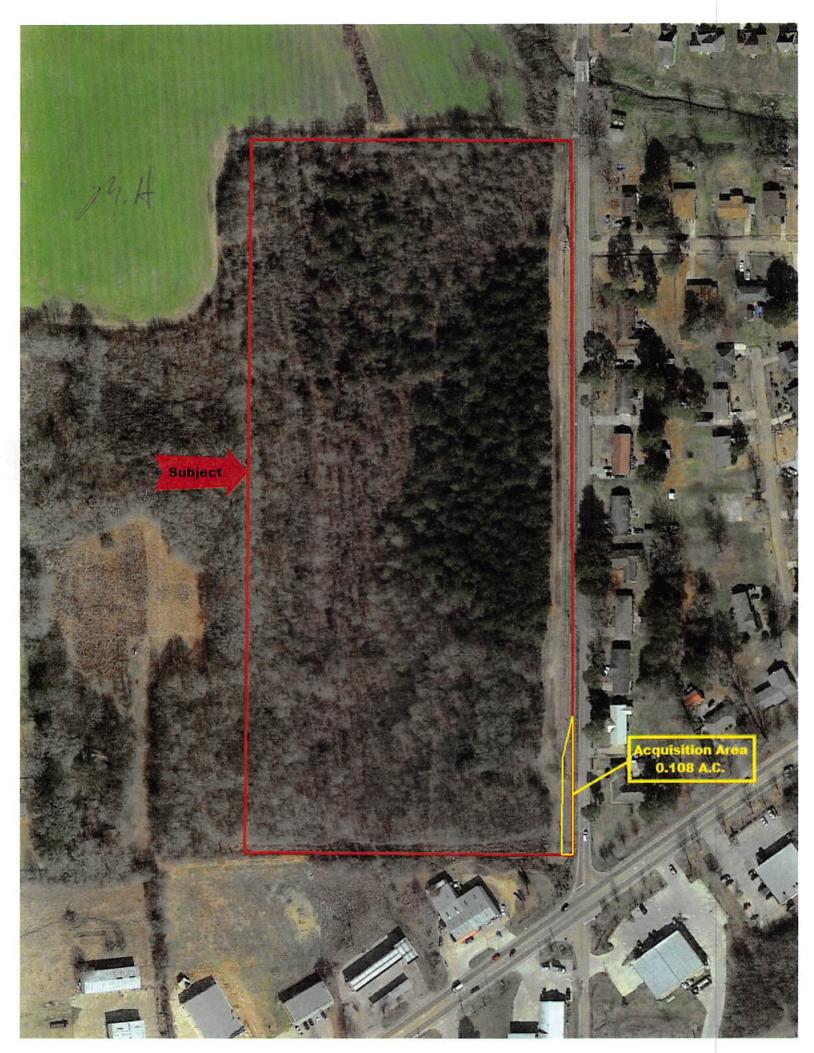

Supervisors the following described land:

The following description is based on the Mississippi State Plane Coordinate System, West Zone, NAD 83(2011), grid values using a scale factor of 0.99995932 and a convergence angle of (+) 00 degrees 09 minutes 28.5 seconds as developed by the Mississippi Department of Transportation for Project No. STP-0024-00(055) LPA/108165-701000. The intent of this description is to convey that portion of the Grantor's property lying within the proposed right of way as defined by said project and as shown on the Right of Way Acquisition Maps for said project.

Commencing from a 3" steel pipe with a cap found marking the Southeast Corner of Section 23, Township 9 North, Range 2 East, run thence N 00° 00' 00" E for a distance of 2,577.76 feet to a point on King Ranch Road, said point also being North of the centerline of Highway 22 and 49.81 feet left of Station 78+35.82 of Federal Aid Primary Project No. HES-024-2(12); run thence N 90° 00' 00" W for a distance of 32.84 feet to an iron pin; run thence N 00° 11' 06" W for a distance of 56.79 feet to an iron pin set, said iron pin being the **POINT OF BEGINNING**; run thence N 00° 11' 06" W for a distance of 158.35 feet to an iron pin set; run thence N 13° 53' 46" E for a distance of 94.31 feet to an iron pin set on the existing Right-of-Way of King Ranch Road; run thence along said right-of-way S 00° 13' 00" E for a distance of 249.35 feet to an iron pin set; run thence S 88° 38' 00" W for a distance of 23.09 feet to the **POINT OF BEGINNING**, containing 0.108 Acres (4,694.40 square feet), more or less, and being situated in **THE SOUTHEAST ¼ OF THE NORTHEAST 1/4 OF SECTION 23, T9N, R2E, MADISON COUNTY, MS.** 